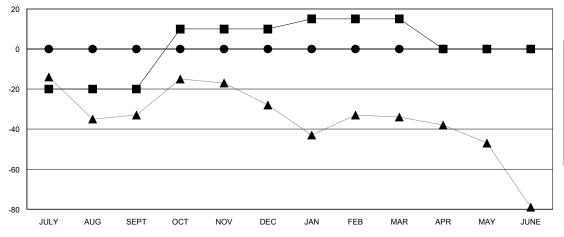

## GOALS AND ACTUAL MEMBERS CUMULATIVE

| -■-     | CURRENT YEAR GOALS FOR NEW |  |  |
|---------|----------------------------|--|--|
| MEMBERS |                            |  |  |

- - CURRENT YEAR ACTUAL MEMBERS

- ▲ - LAST YEAR ACTUAL MEMBERS

| DROPPED CLUBS: 0 |   |
|------------------|---|
| DROPPED MEMBERS  |   |
| DECEASED         | 0 |
| CLUB CANCELLED   | 0 |
| OTHER            | 0 |
| TOTAL            | 0 |