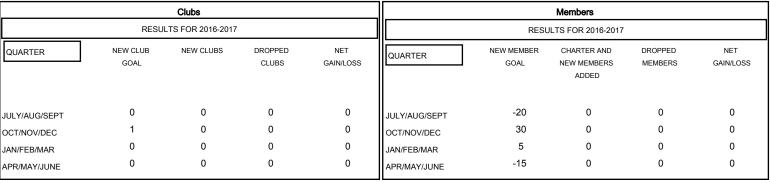

## MONTHLY MEMBERSHIP PROGRESS REPORT

## District 17 A

Results as of: 6/30/2016





## GOALS AND ACTUAL NEW CLUBS CUMULATIVE



## GOALS AND ACTUAL MEMBERS CUMULATIVE



| -■-     | CURRENT YEAR GOALS FOR NEW |  |  |
|---------|----------------------------|--|--|
| MEMBERS |                            |  |  |

- - CURRENT YEAR ACTUAL MEMBERS

- ▲ - LAST YEAR ACTUAL MEMBERS

| DROPPED CLUBS: 0 |   |
|------------------|---|
| DROPPED MEMBERS  |   |
| DECEASED         | 0 |
| CLUB CANCELLED   | 0 |
| OTHER            | 0 |
| TOTAL            | 0 |

| 0 CLUBS OF 0 ADDED 1 OR MORE NEW<br>MEMBERS |                     | <u>ON</u><br>0 (100.00%)<br>0 (100.00%) |
|---------------------------------------------|---------------------|-----------------------------------------|
| CLICK HERE FOR HEALTH                       | FAMILY UNIT MEMBERS | 0